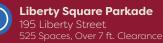

# PARKING GARAGES-

Using the parking garages can provide many advantages over on-street parking:

Free parking all day! That's right, there's no need to move your car every 3 hours or load up time on a meter.

Each garage is covered, well lit, fitted with security cameras, wheelchair accessible through use of elevators, and equiped with charging stations.

Certain parking garages are split for use between customers and those who work downtown. Be sure you pay attention to the permit-only signs inside the garage before parking.