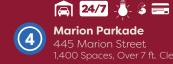

# PARKING GARAGES-

Using the parking garages can provide many advantages over on-street parking:

Free parking all day! That's right, there's no need to move your car every 3 hours or load up time on a meter.

Each garage is covered, well lit, fitted with security cameras, wheelchair accessible through use of elevators, and equiped with charging stations.

Certain parking garages are split for use between customers and those who work downtown. Be sure you pay attention to the permit-only signs inside the garage before parking.