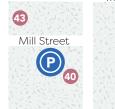

8

Marion Street

Chemeketa Street. Court Street

State Street

Ferry Street

Trade Street

#### Chemeketa Parkade 290-350 Chemeketa Street 1,200 Spaces, Max Height 6 ft. 8 in

**Municipal Parking** 453-469 State Street

PARKING LEGEND

**Pringle Parking** 